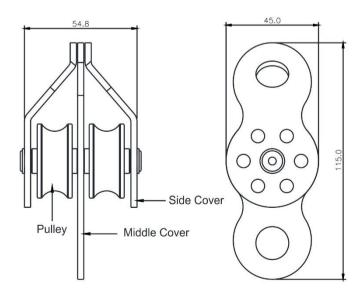

# DOUBLE MINI SS PULLEY WITH DOUBLE ATTACHMENT

AFX206008

#### **Features**

- Double Stainless Steel Anchorage Pulleys on ball bearing, light weight, movable side/middle cover which allows quick installation.
- Pulley is large enough to accommodate rope up to 12 mm diameter
- Attachment Point can accommodate a connector up to 16 mm diameter

### **Metal Components**

Material : Aluminum Alloy (Side Cover)

Stainless Steel (Sheave)

Finish : Anodized (Side Cover)

Electro-polished (Sheave)

Minimum Breaking Strength : 25 kN