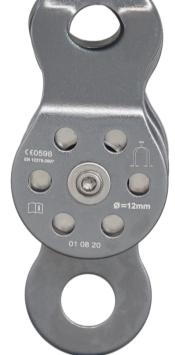

# DOUBLE MINI SS PULLEY WITH DOUBLE ATTACHMENT

AFX206008

#### **Features**

- Double Stainless Steel Anchorage Pulleys on ball bearing, light weight, movable side/middle cover which allows quick installation.
- Pulley is large enough to accommodate rope up to 12 mm diameter
- Attachment Point can accommodate a connector up to 16 mm diameter

### **Metal Components**

Material : Aluminum Alloy (Side Cover)

Stainless Steel (Sheave)

Finish : Anodized (Side Cover)

Electro-polished (Sheave)

Minimum Breaking Strength : 25 kN

### **Relevant Standards**

EN 12278:2007

**C** € 0598