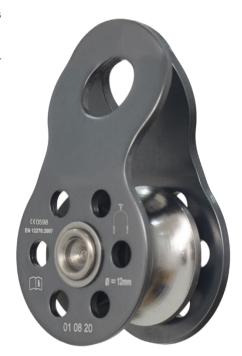

# SINGLE PULLEY WITH BALL BEARING & SS SHEAVE WITH SINGLE SIDE ATTACHMENT

AFX206005

#### **Features**

- Single aluminum pulley, light weight, movable side plates which allows quick installation.
- Pulley is large enough to accommodate rope up to 12 mm diameter
- Attachment Point can accommodate a connector up to 16 mm diameter

### **Metal Components**

Material : Aluminum Alloy (Body)

Stainless Steel (Sheave)

Finish : Natural Silver/Colored Anodized (Body)

Polished (Sheave)

### **Relevant Standards**

EN 12278:2007

**(€** 0598

EN 80079-36:2016 EN 80079-37:2016