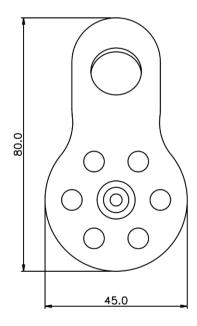

#### **Features**

- Single aluminum pulley, light weight, movable side plates which allows quick installation.
- Pulley is large enough to accommodate rope up to 12 mm diameter
- Attachment Point can accommodate a connector up to 16 mm diameter