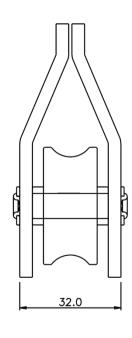

#### **Features**

- Single aluminum pulley, light weight, movable side plates which allows quick installation.
- Pulley is large enough to accommodate rope up to 12 mm diameter
- Attachment Point can accommodate a connector up to 16 mm diameter