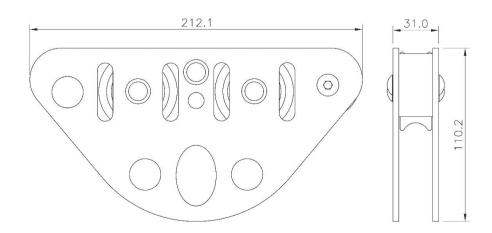

# DOUBLE TANDEM PULLEY SMALL WITH SS SHEAVES

### Features

- Lightest, Fastest, Versatile double tandem pulley on ball bearing.
- Pulley is large enough to accommodate rope up to 16 mm diameter.
- Attachment Point can accommodate a connector up to 16 mm diameter.

## Weight

820 gm <u>+</u> 10 gm