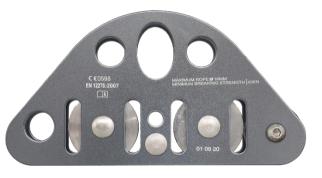

# DOUBLE TANDEM PULLEY SMALL WITH SS SHEAVES

### Features

- Lightest, Fastest, Versatile double tandem pulley on ball bearing.
- Pulley is large enough to accommodate rope up to 16 mm diameter.
- Attachment Point can accommodate a connector up to 16 mm diameter.

#### How To Use

Refer to User Instruction Manual

| Metal Components          |   |                                                                                    |
|---------------------------|---|------------------------------------------------------------------------------------|
| Material                  | : | Aluminum Alloy (Side Cover)                                                        |
| Finish                    | : | Stainless Steel (Sheaves)<br>Colored / Anodized (Side Cover)<br>Polished (Sheaves) |
| Minimum Breaking Strength | : | 40 kN                                                                              |

#### Relevant Standards

EN 795:2012 TYPE B & EN 12278:2007