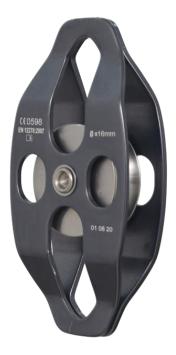

# SINGLE PULLEY DOUBLE SIDE ATTACHMENT

#### Features

- Single aluminum pulley, light weight, movable side plates which allows quick installation.
- Pulley is large enough to accommodate rope up to 16 mm diameter
- Both Attachment Points can accommodate a connector up to 16 mm diameter

#### How To Use

Refer to User Instruction Manual

| Metal Components          |   |                           |
|---------------------------|---|---------------------------|
| Material                  | : | Aluminum Alloy (Body)     |
|                           |   | Stainless Steel (Sheaves) |
| Finish                    | : | Anodized (Body)           |
|                           |   | Polished (Sheaves)        |
| Minimum Breaking Strength | : | 40 kN                     |