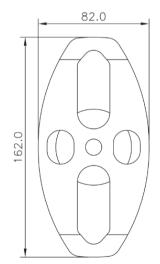

aluminum pulley, light weight, movable side plates which allows quick installation.
- Pulley is large enough to accommodate rope up to 16 mm diameter
- Both Attachment Points can accommodate a connector up to 16 mm diameter

l

#### How To Use

Refer to User Instruction Manual

| Metal Components          |   |                           |
|---------------------------|---|---------------------------|
| Material                  | : | Aluminum Alloy (Body)     |
|                           |   | Stainless Steel (Sheaves) |
| Finish                    | : | Anodized (Body)           |
|                           |   | Polished (Sheaves)        |
| Minimum Breaking Strength | : | 40 kN                     |



31.4

## Weight

471 gm <u>+</u> 20 gm

### **Relevant Standards**

EN 12278:2007