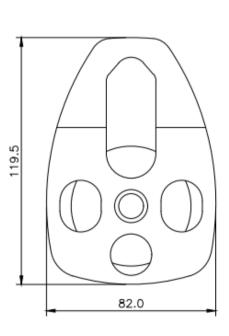

#### Features

- Single aluminum pulley, light weight, movable side plates which allows quick installation.
- Pulley is large enough to accommodate rope up to 16 mm diameter
- Attachment Points can accommodate a connector up to 16 mm diameter

## How To Use

Refer to User Instruction Manual

| Metal Components       |        |                                       |
|------------------------|--------|---------------------------------------|
| Material               | : .    | Aluminum Alloy (Body)                 |
| <b>-</b>               |        | Stainless Steel (Sheaves)             |
| Finish                 |        | Anodized (Body)<br>Polished (Sheaves) |
| Minimum Breaking Strer | ngth : | 40 kN                                 |
|                        |        |                                       |