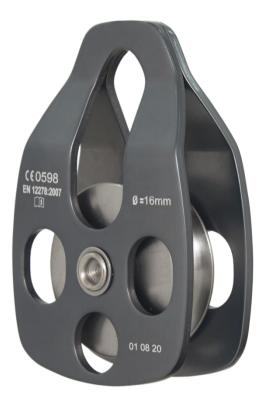

# SINGLE PULLEY WITH SINGLE SIDE ATTACHMENT

#### Features

- Single aluminum pulley, light weight, movable side plates which allows quick installation.
- Pulley is large enough to accommodate rope up to 16 mm diameter
- Attachment Points can accommodate a connector up to 16 mm diameter

## How To Use

Refer to User Instruction Manual

| Metal Components       |        |                                       |
|------------------------|--------|---------------------------------------|
| Material               | : .    | Aluminum Alloy (Body)                 |
| <b>-</b>               |        | Stainless Steel (Sheaves)             |
| Finish                 |        | Anodized (Body)<br>Polished (Sheaves) |
| Minimum Breaking Strer | ngth : | 40 kN                                 |
|                        |        |                                       |