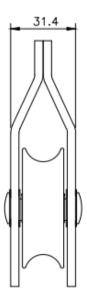

#### Features

- Single aluminum pulley, light weight, movable side plates which allows quick installation.
- Pulley is large enough to accommodate rope up to 16 mm diameter
- Attachment Points can accommodate a connector up to 16 mm diameter

## How To Use

Refer to User Instruction Manual

| Metal Components       |        |                                       |
|------------------------|--------|---------------------------------------|
| Material               | : .    | Aluminum Alloy (Body)                 |
| <b>-</b>               |        | Stainless Steel (Sheaves)             |
| Finish                 |        | Anodized (Body)<br>Polished (Sheaves) |
| Minimum Breaking Strer | ngth : | 40 kN                                 |
|                        |        |                                       |