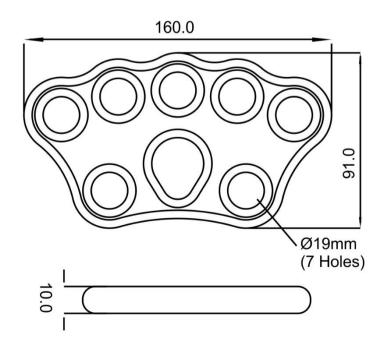

## **Features**

- Rigging plate designed to help organize and provide multiple anchor points at work station.
- 19mm wide holes allow the locking sleeves of most Karabiners.
- Creating multi-anchor systems points in various directions.
- Ideal for large complex anchor systems.