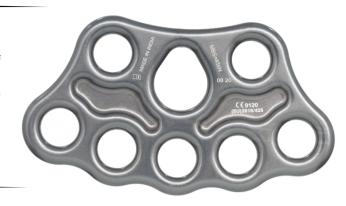

KStrong Rigging plate is designed to make multiple attachment points from a single anchor.

## **Features**

- Rigging plate designed to help organize and provide multiple anchor points at work station.
- 19mm wide holes allow the locking sleeves of most Karabiners.
- Creating multi-anchor systems points in various directions.
- Ideal for large complex anchor systems.