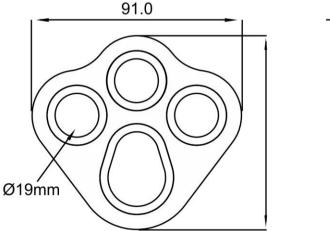

# **Features**

- Rigging plate designed to help organize and provide multiple anchor points at work station.
- 19mm wide holes allow the locking sleeves of most Karabiners.
- Creating multi-anchor systems points in various directions.
- Ideal for large complex anchor systems.

# **Metal Components**

Material : High Strength Aluminum Alloy

Finish : Colored Anodized.

Minimum Strength Breaking : 45kN

## Weight

 $53.5gm \pm 10gm$ 