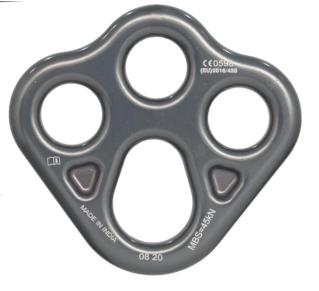

KStrong Rigging plate is designed to make multiple attachment points from a single anchor.

# **Features**

- Rigging plate designed to help organize and provide multiple anchor points at work station.
- 19mm wide holes allow the locking sleeves of most Karabiners.
- Creating multi-anchor systems points in various directions.
- Ideal for large complex anchor systems.