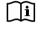

## Features

- The Multi Edge protector is designed to protect the rope from abrasion against . uneven surface and edges over different terrains.
  - Comes with Ball bearing rollers allowing smooth rope pulls whilst reducing friction
- Suitable for 90 degree building edges, parapets, cliffs, and many other applications.
- Comes in set of 3 protectors connected with 4 Screw links.
- Additional protectors can be attached allowing longer lengths when are required.

#### **Metal Components**

- Material : Aluminum Alloy (Support Plate) Stainless Steel (Roller) Alloy Steel (Screw links)
- Anodized clear / Colored Anodized (Support Plate) Finish : Electropolished (Roller) Galvanized (Connectors)