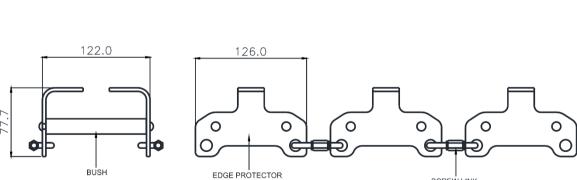

## Features

- The Multi Edge protector is designed to protect the rope from abrasion against . uneven surface and edges over different terrains.
  - Comes with Ball bearing rollers allowing smooth rope pulls whilst reducing friction
- Suitable for 90 degree building edges, parapets, cliffs, and many other applications.
- Comes in set of 3 protectors connected with 4 Screw links.
- Additional protectors can be attached allowing longer lengths when are required.

#### **Metal Components**

- Material : Aluminum Alloy (Support Plate) Stainless Steel (Roller) Alloy Steel (Screw links)
- Anodized clear / Colored Anodized (Support Plate) Finish : Electropolished (Roller) Galvanized (Connectors)

### Weight

1.64 kgs ± 0.02 kgs

SCREW LINK