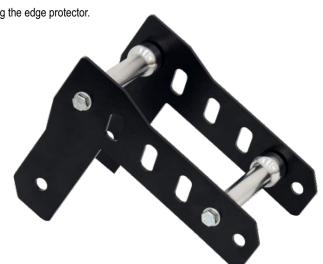

#### **Features**

- · The Rope Edge protector roller is designed for right angle structural edges
- Suitable for Parapet Walls or Building edges preventing damage to rope access or rope systems
- The integrated rollers make the product suitable for lowering and hauling operations.
- · Comes with two rollers which rolls on ball bearing for easy movement of rope on edges.
- · Versatile, compact, and lightweight

### **Metal Components**

Material : Alloy Steel (Support Plate)

Stainless Steel (Roller)

Finish : ED coated black (Support Plate)

Polished (Roller)