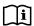

#### **Features**

- · The Rope Edge protector roller is designed for right angle structural edges
- Suitable for Parapet Walls or Building edges preventing damage to rope access or rope systems
- The integrated rollers make the product suitable for lowering and hauling operations.
- · Comes with two rollers which rolls on ball bearing for easy movement of rope on edges.
- · Versatile, compact, and lightweight

• Holes on both ends are provided to connect the sling for holding the edge protector.