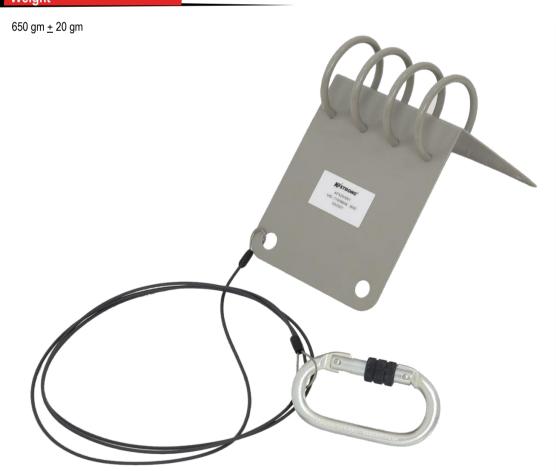

## **Features**

- Protects the rope from abrasion against an edge.
- Designed to be attached around edges
- Attachment lanyard with Karabiner for simple, quick attachment to desired structures.
- The edge ring-guides help to facilitate multiple ropes being used reducing any entanglement
- This edge protector can be used with a variety of rope diameters, including: 10.5 mm, 11 mm, 12 mm.
- Suitable be used on Brick & Concrete walls, Metal Hatches and Walkways

## **Metal Components**

Base : Stainless Steel ED Coated Grey

Karabiner : Alloy Streel

MBS 25kN

Attachment Lanyard : 2mm Stainless Steel Wire with PVC coating