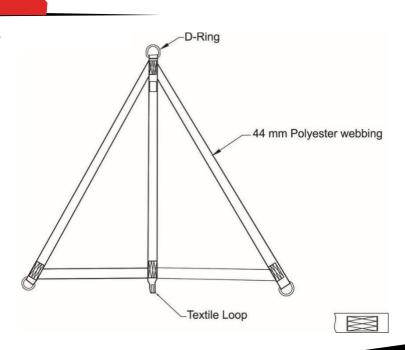

# IRSQ EVACUATION TRIANGLE

AFX201031

Evacuation triangle has been designed for quick and easy rescue of the User who may be conscious or unconscious

#### **Features**

- Ergonomic and comfortable for rescue of injured person.
- Contains three metallic D-Rings as attachment elements.
- Rated for 100kg.

# **Metal Component**

Material : Alloy Steel

Finish : Silver / Golden Yellow Galvanized

Minimum Breaking Strength : 23 kN