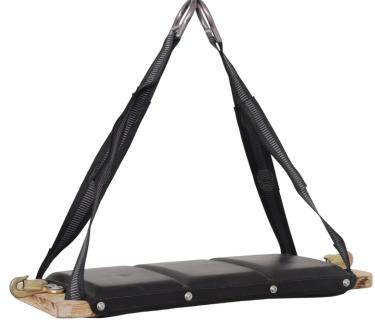

#### **BOSUNS CHAIR**

The Bosun's chair has been designed with the necessary features to allow the Derrickman to work safely and comfortably whilst suspended at height to complete a task.

#### **FEATURES**

- A rigid board design with cushioned seat
- Side attachment points to support a range of tools
- Suspension D-rings to attach to the harness
- · Compact and lightweight design
- Endure coated Oil & Water repellent webbing
- Rated to 140kg

#### **MATERIAL COMPONENTS**

Webbing: Endure Guard Coated Polyester 44mm wide

MBS 25kN

Base: Birch Plywood Cushion: Microfibre & Foam

D-Ring: Aluminum Black Anodized MBS 23kN Fittings: Steel Galvanized MBS 23kN