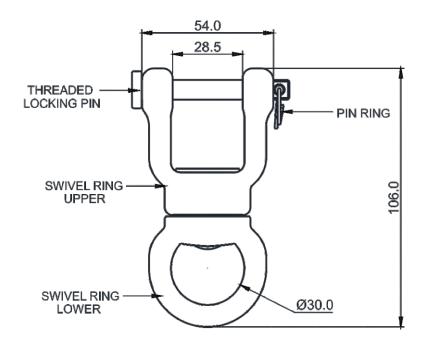

# IRSQ SWIVEL ONE SIDED OPENABLE

#### **Features**

- One side openable swivel designed to prevent twisting when load is turning during handling.
- Sealed Ball bearing for reliability and performance.
- Comes with an openable gate at one end of swivel body providing a simple attachment directly to pulleys, lanyards and SRLs.

## **Metal Components**

Pulley : 7075 T6 Anodized Aluminum
Threaded Locking Pin : 316 Stainless Steel Polished

Minimum Breaking Strength : 23 kN