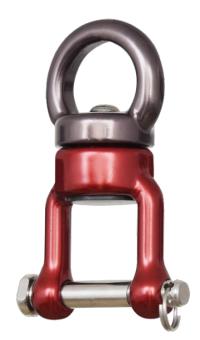

# IRSQ SWIVEL ONE SIDED OPENABLE

#### **Features**

- One side openable swivel designed to prevent twisting when load is turning during handling.
- Sealed Ball bearing for reliability and performance.
- Comes with an openable gate at one end of swivel body providing a simple attachment directly to pulleys, lanyards and SRLs.