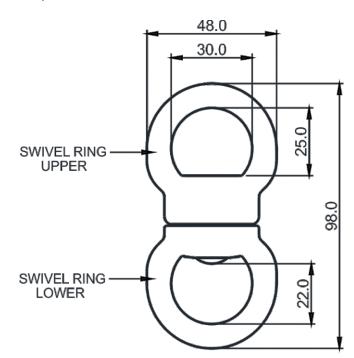

## **Metal Components**

Material 7075 T6 Aluminum Alloy

Finish Natural Silver / Colored Anodized

Minimum Breaking Strength 23 kN

135 gm ± 10 gm