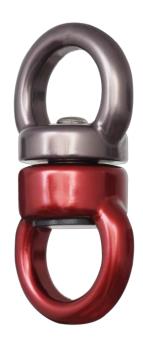

#### **Features**

- The Aluminum Swivel is designed to prevent twisting and tangling when the load is turning during handling.
- Sealed Ball bearing for reliability and performance.
- 360 deg Rotating swivel is suitable for mountaineering, climbing, descending, expanding, firefighting and, rescue.
- Simple attach two Karabiner at each end.
- Light and compact.

## **Metal Components**

Material 7075 T6 Aluminum Alloy

Finish Natural Silver / Colored Anodized

Minimum Breaking Strength 23 kN

135 gm ± 10 gm