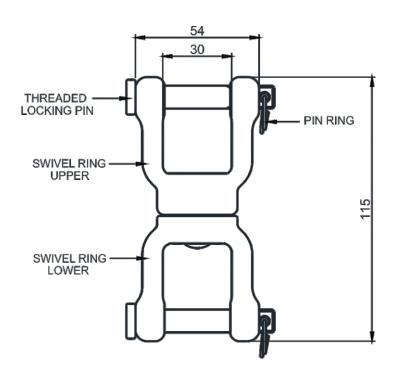

# IRSQ OPENABLE SWIVEL WITH LOCKING PINS

AFX200630

#### **Features**

- Openable swivel prevents the twisting and tangling when load is turning during handling.
- Sealed Ball bearing for reliability and performance.
- Openable gates at top and bottom of swivel providing simple attachment to pulleys, lanyards and SRL's.
- Locking pins for easy connections.

### **Metal Components**

Swivel : 7075 T6 Aluminum Alloy
Locking Pins : 316 Stainless Steel Polished

Minimum Breaking Strength : 23 kN