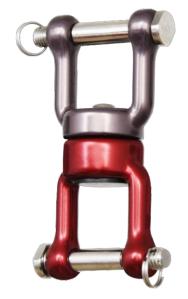

# IRSQ OPENABLE SWIVEL WITH LOCKING PINS

AFX200630

#### **Features**

- Openable swivel prevents the twisting and tangling when load is turning during handling.
- Sealed Ball bearing for reliability and performance.
- Openable gates at top and bottom of swivel providing simple attachment to pulleys, lanyards and SRL's.
- Locking pins for easy connections.