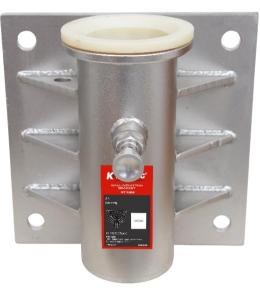

# EXTREME STAINLESS STEEL WALL MOUNT DAVIT BASE

# **AFT7500BW**

#### Features

- Attaches to concrete or steel structures.
- Highly Corrosion resistant.
- Locking Pin to secure the mast.
- High strength Stainless Steel construction.
- Allows for 360-degree davit mast rotation.
- Inner sleeve liner to reduce friction and wear between the davit and base.
- Used with AFT751031 Davit System.
- Refer to Fastener Manufacturer to ensure the correct fasteners are used.
- If the Base material does not meet the minimum requires to install, then reinforcement is required. Refer to a qualified engineer.
- Fixing (refer to Hilti Fastener Guide)
  - Concrete M16 Chemical Fasteners

#### Material

- Housing (Base) : Inner Sleeve : Finish :
- 316 Stainless Steel Metalon Electropolished