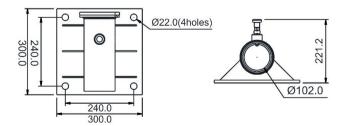

#### Features

- Attaches to concrete or steel structures.
- Highly Corrosion resistant.
- Locking Pin to secure the mast.
- High strength Stainless Steel construction.
- Allows for 360-degree davit mast rotation.
- Inner sleeve liner to reduce friction and wear between the davit and base.
- Used with AFT751031 Davit System.
- Refer to Fastener Manufacturer to ensure the correct fasteners are used.
- If the Base material does not meet the minimum requires to install, then reinforcement is required. Refer to a qualified engineer.
- Fixing (refer to Hilti Fastener Guide)
  - Concrete M16 Chemical Fasteners

## Weight

9.97kgs ± 0.050kgs