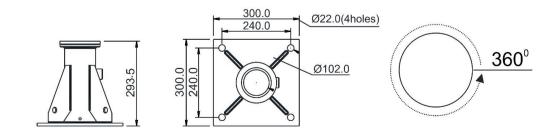

## Features

- Attaches to horizontal concrete or steel structures.
- Highly Corrosion resistant.
- Locking Pin to secure the mast.
- High strength Stainless Steel construction.
- Allows for 360-degree davit mast rotation.
- Inner sleeve liner to reduce friction and wear between the davit and base.
- Used with AFT751031 Davit System.
- Refer to Fastener Manufacturer to ensure the correct fasteners are used.
- If the Base material does not meet the minimum requires to install, then reinforcement is required. Refer to a qualified engineer.
  - Fixing (refer to Hilti Fastener Guide)
    - Concrete M16 Chemical Fasteners

## Weight

9.38kgs ± 0.050kgs