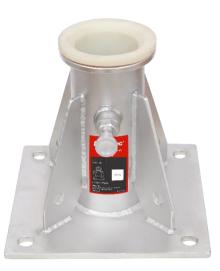

# EXTREME STAINLESS STEEL FLOOR MOUNT DAVIT BASE

## AFT7500BF

## Features

- Attaches to horizontal concrete or steel structures.
- Highly Corrosion resistant.
- Locking Pin to secure the mast.
- High strength Stainless Steel construction.
- Allows for 360-degree davit mast rotation.
- Inner sleeve liner to reduce friction and wear between the davit and base.
- Used with AFT751031 Davit System.
- Refer to Fastener Manufacturer to ensure the correct fasteners are used.
- If the Base material does not meet the minimum requires to install, then reinforcement is required. Refer to a qualified engineer.
  - Fixing (refer to Hilti Fastener Guide)
    - Concrete M16 Chemical Fasteners

#### Material

| Housing (Base) | : | 316 Stainless Steel |
|----------------|---|---------------------|
| Inner Sleeve   | : | Metalon             |
| Finish         | : | Electropolished     |