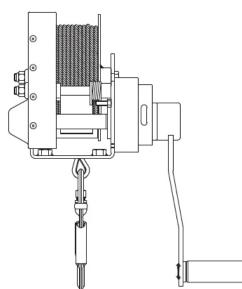

# Features

- Material or Man-lifting rescue 20m winch.
- Comes with universal mounting bracket to attach the Extreme Davits and Tripods for quick and easy installation.
- Handle rotating mechanism for lifting or lowering.
- Equipped with Advanced Dual Load Advantage (DLA) Gear System to give and effortless use of the Winch.
- Personal Rated 140kg
- Materials Rated 250kg
- Stainless Steel Wire and Hook
- For Personal use, it is recommended to use in-conjunction with a Fall Arrest Block as back up.

### How To Use

Refer to User Instruction Manual

| Metal Components |
|------------------|
|------------------|

Material Finish Minimum Strength Breaking Wire Cable ANSI Steel Snap Hook Galvanized Steel Body

- : Nylon Molded Cover & Beam for wire winding
- king : 16kN
  - : 4.8mm Stainless Steel

eel Snap Hook : 23kN MBS, Gate Strength 16kN, Stainless Steel