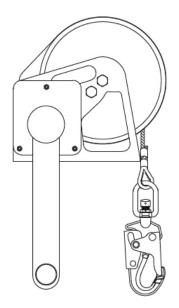

# Features

- Material or Man-lifting rescue 20m winch.
- Comes with universal mounting bracket to attach the Extreme Davits and Tripods for quick and easy installation.
- Handle rotating mechanism for lifting or lowering.
- Equipped with Advanced Dual Load Advantage (DLA) Gear System to give and effortless use of the Winch.
- Personal Rated 140kg
- Materials Rated 250kg
- Stainless Steel Wire and Hook
- For Personal use, it is recommended to use in-conjunction with a Fall Arrest Block as back up.

### How To Use

Refer to User Instruction Manual

| Metal Components |
|------------------|
|------------------|

Material Finish Minimum Strength Breaking Wire Cable ANSI Steel Snap Hook Galvanized Steel Body

- : Nylon Molded Cover & Beam for wire winding
- king : 16kN
  - : 4.8mm Stainless Steel

eel Snap Hook : 23kN MBS, Gate Strength 16kN, Stainless Steel