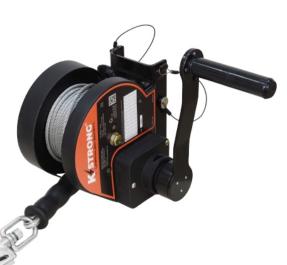

# EXTREME TYPE B WINCH 20M C/W STAINLESS STEEL CABLE & HOOK

AFT730042SS

KStrong Extreme Winches have been designed for lifting and lowering, ideal for a range of applications including confined space work, rescue, positioning and personnel / material handling. The Type B Winch is equipped with a unique Secondary Brake mechanism providing additional safety to the user.

# Features

- Material or Man-lifting rescue 20m winch.
- Comes with universal mounting bracket to attach the Extreme Davits and Tripods for quick and easy installation.
- Handle rotating mechanism for lifting or lowering.
- Equipped with Advanced Dual Load Advantage (DLA) Gear System to give and effortless use of the Winch.
- Personal Rated 140kg
- Materials Rated 250kg
- Stainless Steel Wire and Hook
- For Personal use, it is recommended to use in-conjunction with a Fall Arrest Block as back up.