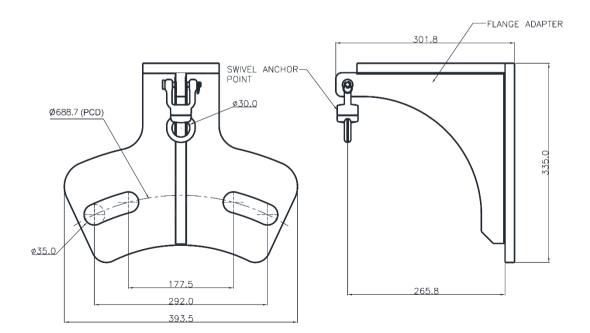

# FLANGE ADAPTER PLATE WITH SWIVEL EYE

#### Features

- Anchor point for Pole Hoist System to be used to access side entry vessels and tanks.
- Can be used for Vertical and Horizontal entry
- When used with the AFT751080 Pole Hoist it provides retrieval and fall protection when limited overhead clearance is available.

i

Simple to install by using the existing Studs on the flange.