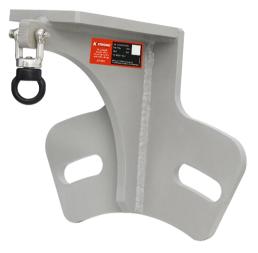

# FLANGE ADAPTER PLATE WITH SWIVEL EYE

#### Features

- Anchor point for Pole Hoist System to be used to access side entry vessels and tanks.
- Can be used for Vertical and Horizontal entry
- When used with the AFT751080 Pole Hoist it provides retrieval and fall protection when limited overhead clearance is available.

i

Simple to install by using the existing Studs on the flange.