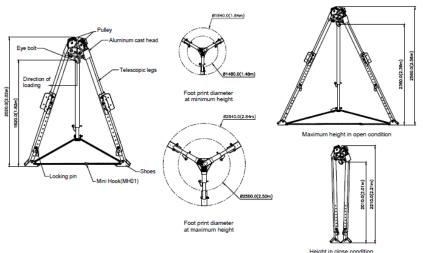

# MEGAPOD TRIPOD 10FT FOR 2 USERS

KStrong Megapod Tripod has been designed for confined space entry / retrieval applications. Its simplistic design allows for easy set up providing the user a means of controlled ascent and descent in minimal time.

### Features

- Double integral head mounted pulleys which is permanently incorporated in the cast aluminum head of the Tripod and provides independent passing over of cable from a Winch and a Retrieval Block.
- Two auxiliary 23kN eye bolts as attachment points.
- Every Tripod is provided with pre-installed universal mounting attachments to easily mount all KStrong Retrievals & Extreme Winches

i

- Adjustable height from 1.82m to 2.36m
- Steel Chain to secure the legs
- Comes with Tripod bag
- Suitable for 2 Users