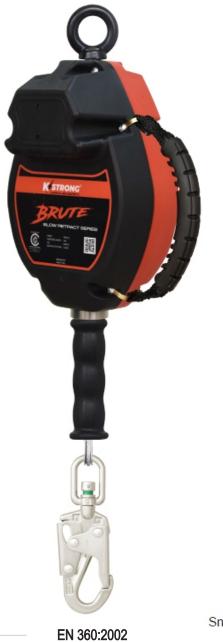

## AFSR51010 10M BRUTE CONTROLLED RETRACTABLE FALL ARREST BLOCK

KStrong Controlled Retractable Fall Arrest Blocks has been designed to ensure the cable retracts slowly back into the housing without damaging the SRL when released. Suitable for sites where numerous operators successively use the same product, for instance when loading/unloading, etc.

## **Features and Benefits**

- Comes with an inbuilt controlled retraction mechanism to reduce the damping effect.
- Robust & durable polymer casing with handle
- ANSI Snap Hook with Load Indicator and ANSI top Karabiner & Tagline
- Can be supplied with stainless steel wire

## Materials

- PolymerCasing
- ANSI SwivelSteelSnapHook MBS 23kN
- 4.5mm Galvanised Wire MBS 15kN
- ANSI Steel Karabiner MBS 23kN
- Weight: 4.941 kgs ± 0.10 kgs.