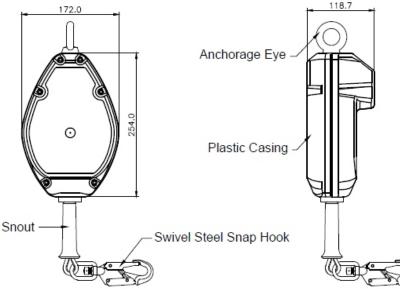

## Materials

- PolymerCasing
- ANSI SwivelSteelSnapHook MBS 23kN
- 4.5mm Galvanised Wire MBS 15kN
- ANSI Steel Karabiner MBS 23kN
- Weight: 4.941 kgs ± 0.10 kgs.

## How To Use

Refer to User Instruction Manual

FRONT VIEW

SIDE VIEW

Included with