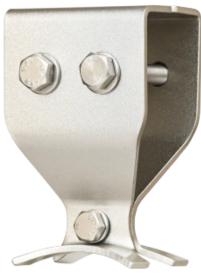

## SEALED 30M SRL MOUNTING BRACKET

The Sealed SRL Mounting Bracket has been specifically designed to slide over the AFS57000LB Ladder Extension Post, providing a secure and stable attachment point for KStrong Sealed Self-Retracting Lifelines (SRLs). It ensures safe and reliable operation in demanding environments.

## **Features**

- Robust Design for Harsh Environments Engineered for use in hostile and high-vibration environments, ensuring durability and stability.
- Secure and Rigid Support Provides a fixed anchor point for Sealed SRLs, enhancing safety and performance.
- Can be attached to any Ladder Extension Post with a 60mm Square tube

## How To Use

| Refer to        | User Ins | ruction Manual                                                                                     |
|-----------------|----------|----------------------------------------------------------------------------------------------------|
| Compon          | ents     |                                                                                                    |
| Bracket<br>Bolt | :        | 316 Stainless , Electropolished / E Coated, MBS 23kN M<br>M12 x 100mm & M10 x 40mm Stainless Steel |