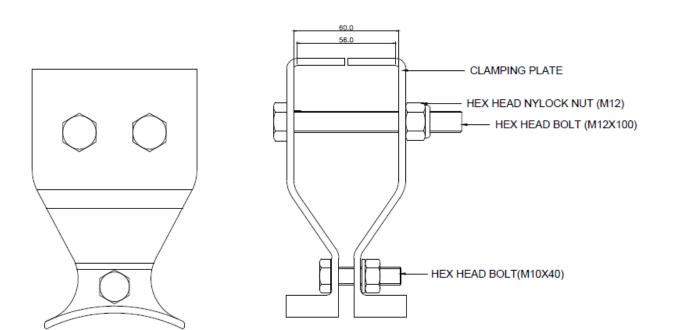

## How To Use

| Refer to        | User Ins | ruction Manual                                                                                     |
|-----------------|----------|----------------------------------------------------------------------------------------------------|
| Compon          | ents     |                                                                                                    |
| Bracket<br>Bolt | :        | 316 Stainless , Electropolished / E Coated, MBS 23kN M<br>M12 x 100mm & M10 x 40mm Stainless Steel |