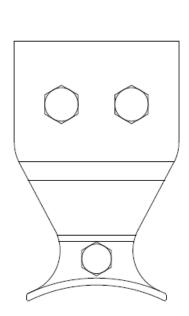

### Components

**Bracket** 316 Stainless, Electropolished / E Coated, MBS 23kN M

Bolt M12 x 100mm & M10 x 40mm Stainless Steel