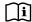

# SEALED 20M SRL MOUNTING BRACKET

**AFS570020B** 

The Sealed SRL Mounting Bracket has been specifically designed to slide over the AFS57000LB Ladder Extension Post, providing a secure and stable attachment point for KStrong Sealed Self-Retracting Lifelines (SRLs). It ensures safe and reliable operation in demanding environments.

#### **Features**

- Robust Design for Harsh Environments Engineered for use in hostile and high-vibration environments, ensuring durability and stability.
- Secure and Rigid Support Provides a fixed anchor point for Sealed SRLs, enhancing safety and performance.
- Can be attached to any Ladder Extension Post with a 60mm Square tube