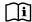

# SEALED 10M SRL MOUNTING BRACKET

AFS570010B

The Sealed SRL Mounting Bracket has been specifically designed to slide over the AFS57000LB Ladder Extension Post, providing a secure and stable attachment point for KStrong Sealed Self-Retracting Lifelines (SRLs). It ensures safe and reliable operation in demanding environments.

#### **Features**

- Robust Design for Harsh Environments Engineered for use in hostile and high-vibration environments, ensuring durability and stability.
- Secure and Rigid Support Provides a fixed anchor point for Sealed SRLs, enhancing safety and performance.
- Can be attached to any Ladder Extension Post with a 60mm Square tube

### Components

**Bracket** 316 Stainless, Electropolished / E Coated, MBS 23kN M

Bolt M12 x 100mm & M10 x 40mm Stainless Steel