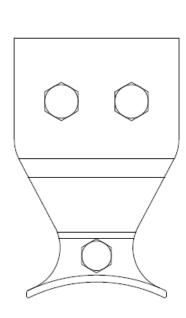

### Components

**Bracket** 316 Stainless, Electropolished / E Coated, MBS 23kN M

Bolt M12 x 100mm & M10 x 40mm Stainless Steel