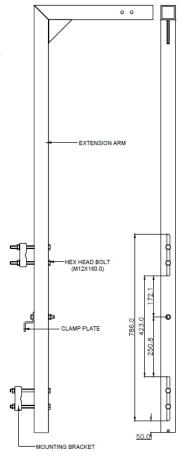

# **Features**

- Robust Design for Harsh Environments Engineered for use in hostile and high-vibration environments, ensuring durability and stability.
- Secure and Rigid Support to attach the sealed SRL mounting brackets, suits AFS570010B, AFS570020B & AFS570030B
- Suits Sealed SRL mounting brackets with a 60 x 60 opening.
- Suitable for ladder rung spacing between 250mm 350mm
- Suit ladder rung Diameter: Ø22.0mm to Ø44.0mm.