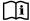

# LADDER EXTENSION POST TO SUIT SEALED SRLS

**AFS57000LB** 

The KStrong Ladder Extension Post is specifically engineered to attach securely to a wide range of ladders commonly used in offshore wind farms. When paired with compatible SRL mounting brackets, it provides a stable and elevated anchorage point for Sealed SRLs.

# **Features**

- Robust Design for Harsh Environments Engineered for use in hostile and high-vibration environments, ensuring durability and stability.
- Secure and Rigid Support to attach the sealed SRL mounting brackets, suits AFS570010B, AFS570020B & AFS570030B
- Suits Sealed SRL mounting brackets with a 60 x 60 opening.
- Suitable for ladder rung spacing between 250mm 350mm
- Suit ladder rung Diameter: Ø22.0mm to Ø44.0mm.

# Components

Post : 316 Stainless , Electropolished Bolt : M12 x 160mm Stainless Steel

MBS : 15kr