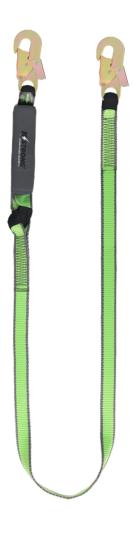

# ELITE ENERGY ABSORBING 30MM WEBBING LANYARD WITH STEEL SNAP HOOKS

AFL408131

KStrong has developed a range of Shock Absorbing Webbing Lanyards to ensure the user is protected when working at heights. The shock absorber effectively arrests the fall, minimising the forces to the body.

### **FEATURES**

- 30mm Webbing
- Snap Hooks
- Label Pack
- Energy Absorber
- Compass Asset Technology

## **MATERIAL COMPONENTS**

Webbing: 30mm Wide Polyester, MBS 25kN Metal Components: Steel Snap Hooks, MBS 23kN

Stitching Thread: High Tenacity Polyester (Colour Contrasted)

Energy Absorber: 44mm Polyester Back Up Webbing

44mm Polyamide Tear Webbing