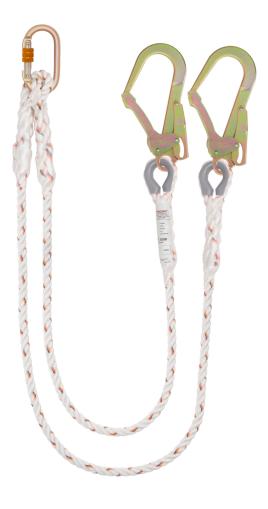

# ESSENTIAL RESTRAINT TWISTED ROPE LANYARD WITH SCAFFOLD HOOKS AND KARABINER

at heights. It allows the user to work without the risk of a fall.

AFL406601

KStrong has developed a range of restraint lanyards to ensure the user is protected when working

#### **FEATURES**

- 12mm Twisted Rope
- Twist Lock Karabiner
- Scaffold Hooks
- Abrasion Resistant Thimbles
- · Compass Asset Technology

## MATERIAL COMPONENTS

Twisted Rope: 12mm 3 strand Polyamide Twisted Rope, MBS 25kN

Karabiners (AFC601100) Steel, MBS 25kN Metal Components:

Scaffold Hook (AFC608111) Steel, MBS 23kN

High Tenacity Polyester (Colour Contrasted) Stitching Thread: