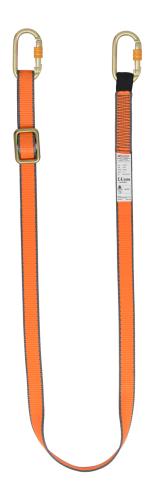

### **FEATURES**

- 30mm Webbing
- Twist Lock Karabiners
- Adjuster Buckle Steel
- Compass Asset Technology

### **MATERIAL COMPONENTS**

Webbing: 30mm Wide Polyester, MBS 30kN

Metal Components: Karabiners (AFC601100) Steel, MBS 25kN

Ring Type Adjuster (BR001) Forged Steel, MBS 15kN

Stitching Thread: High Tenacity Polyester (Colour Contrasted)