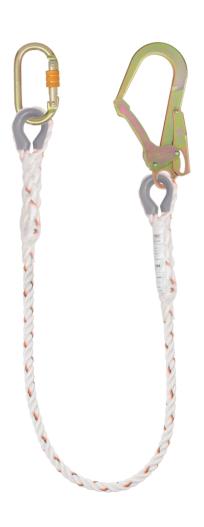

#### ESSENTIAL RESTRAINT AFL406151 TWISTED ROPE LANYARD WITH SCAFFOLD HOOK AND KARABINER

KStrong has developed a range of restraint lanyards to ensure the user is protected when working at heights. It allows the user to work without the risk of a fall.

### **FEATURES**

- 12mm Twisted Rope
- Twist Lock Karabiner
- Scaffold Hook
- Abrasion Resistant Thimbles
- Compass Asset Technology

## MATERIAL COMPONENTS

Twisted Rope:

Stitching Thread:

12mm 3 strand Polyamide Twisted Rope, MBS 25kN Metal Components: Karabiners (AFC601100) Steel, MBS 25kN Scaffold Hook (AFC608111) Steel, MBS 23kN High Tenacity Polyester (Colour Contrasted)