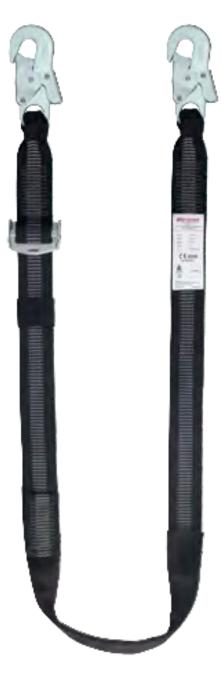

# EPIC WORK POSITIONING LANYARD WITH SNAP HOOK AND ADJUSTER

KStrong has developed a range of Work Positioning Lanyards to be used in conjunction with a fall arrest Harness or Work Positioning Belt to provide additional support to the user, allowing them to work more comfortable and safer.

#### FEATURES

- Webbing 44mm
- Snap Hook
- Adjuster Buckle Steel
- Protective Steel
- Compass Asset Technology

## MATERIAL COMPONENTS

 Webbing:
 44mm Wide Polyester, MBS 25kN

 Metal Components:
 Snap Hooks Silver Galvanized Steel, MBS 23kN

Adjuster Buckle Steel, MBS 15kN Stitching Thread: High Tenacity Polyester (Colour Contrasted)