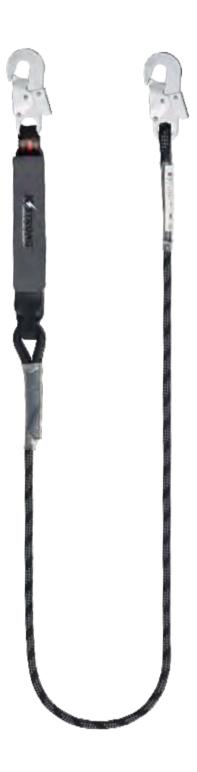

# EPIC SHARP EDGE ENERGY ABSORBING ROPE LANYARD WITH STEEL SNAP HOOKS

AFL402901

KStrong has developed a range of Sharp Edge Kernmantle Rope Energy Absorbing Lanyards to ensure the user is protected when working near sharp edges on roofs or structures. It effectively arrests a fall, minimising forces to the body.

#### **FEATURES**

- 11mm Kernmantle Sharp Edge Rope
- Abrasion Resistant Thimbles
- Label Pack
- Energy Absorber
- Compass Asset Technology

### **MATERIAL COMPONENTS**

11mm High Tenacity Polyester Rope, MBS 25kN Kernmantle Rope: Metal Components: Snap Hooks Silver Galvanized Steel, MBS 25kN Stitching Thread: High Tenacity Polyester (Colour Contrasted)

44mm Polyester Back Up Webbing Energy Absorber:

44mm Polyamide Tear Webbing Clear Protective Covering