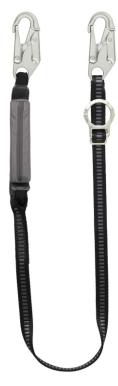

# EPIC TIE BACK ENERGY ABSORBING WEBBING LANYARD

KStrong has developed a range of Tie Back shock absorbing lanyards with 100% tie-off. The Adjustable tie back ring eliminates the need for a separate anchor point.

#### **FEATURES**

- 44mm Webbing
- Snap Hook
- Label Pack
- · Energy Absorber
- · Compass Asset Technology
- Adjustable D-Ring
- Endure Guard Webbing

## **MATERIAL COMPONENTS**

44mm Wide Polyester, MBS 25kN Webbing:

Snap Hooks Silver Galvanized Steel, MBS 23kN Metal Components:

Adjustable D-Ring, MBS 23kN

Stitching Thread: High Tenacity Polyester (Colour Contrasted)

Energy Absorber: 44mm Polyester Back Up Webbing

44mm Polyamide Tear Webbing