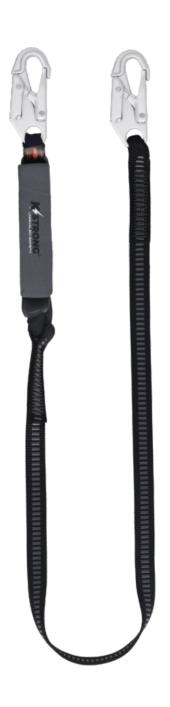

# EPIC ENERGY ABSORBING LANYARD WITH STEEL SNAP HOOKS

KStrong has developed a range of Shock Absorbing Webbing Lanyards to ensure the user is protected when working at heights. The shock absorber effectively arrests the fall, minimising the forces to the body.

### **FEATURES**

- 30mm Webbing
- Forged Steel Snap Hook
- Endure Webbing (Oil & Water Repellent)
- Label Pack
- Energy Absorber
- Compass Asset Technology

### **MATERIAL COMPONENTS**

Webbing:

Stitching Thread: Energy Absorber:

30mm Wide Polyester, MBS 25kN Endure Webbing Coating Metal Components: Snap Hooks Silver Passivation Steel, MBS 23kN High Tenacity Polyester (Colour Contrasted) 44mm Polyester Back Up Webbing 44mm Polyamide Tear Webbing **Clear Protective Covering** 