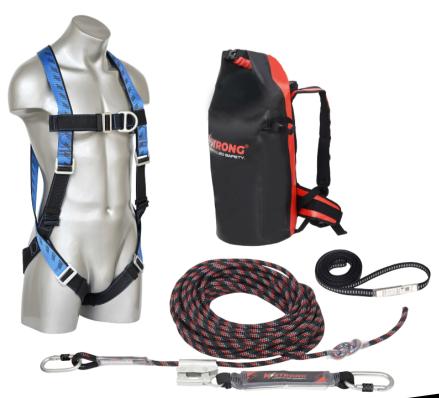

### **Features**

- The KStrong Roof Workers Kit provides a flexible system allowing the user to setup various fall protection systems whilst working safely on a roof.
- The Roof Workers kit is a compliance safety kit allowing for users to work on all types of roofs in domestic, commercial and industrial working applications.
- Kit includes: Roofers Harness, 20M Rope Line c/w Rope Grab and Energy Absorber, Anchor Strap & back pack style dry bag

### **Kit Components**

Webbing Polyester & Galvanised Steel Harness Components

12mm Kernmantle Rope Rope Line

Rope Grab & Shock Absorber Steel Galvanised 15kN & Polyester Webbing

Karabiners Steel Galvanised 25Kn Polyester Webbing 23kN Anchor Sling 1.5m PVC

Bag