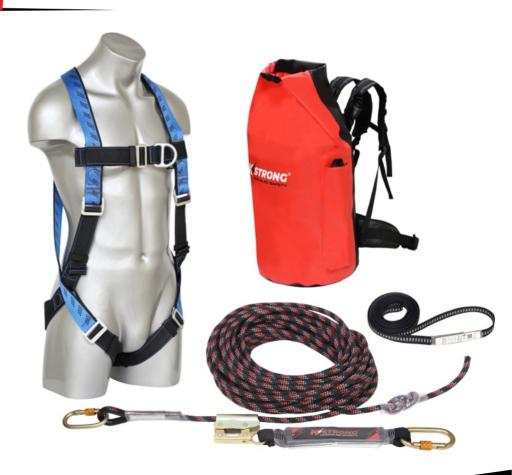

### **Features**

- The KStrong Roof Workers Kit provides a flexible system allowing the user to setup various fall protection systems whilst working safely on a roof.
- The Roof Workers kit is a compliance safety kit allowing for users to work on all types of roofs in domestic, commercial and industrial working applications.
- Kit includes: Roofers Harness, 20M Rope Line c/w Rope Grab and Energy Absorber, Anchor Strap & back pack style dry bag.

# **Kit Components**

Harness Components : Webbing Polyester & Galvanised Steel

Rope Line : 12mm Kernmantle Rope

Rope Grab & Shock Absorber : Steel Galvanised 15kN & Polyester Webbing

Karabiners : Steel Galvanised 25Kn Anchor Sling 1.5m : Polyester Webbing 23kN

Bag : PVC 30L