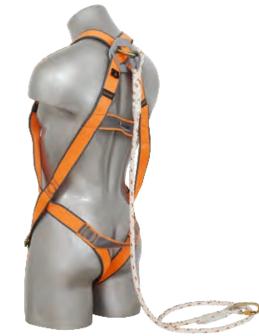

#### FULL BODY HARNESS SERIES

KStrong Essential range has been designed to meet the customers needs. It is one of the most versatile, lightweight and comfortable harnesses developed in the market today. The design maintains the shape of the harness, making easier to fit into the harness. It also has the Intergrated Compass Asset Management feature located in the Label Pack.

# **FEATURES**

- · Restraint Lanyard attached
- Rear D Ring Fall Arrest
- Adjustable Plastic Buckle Chest Strap
- Adjustable Leg Straps
- Plastic Webbing Holders
- Rear Sit Strap
- Fall Arrest Indicator Tags
- · Label / Instruction Pouch
- Contrasting Stitching
- Steel Pass Through Buckles
- Compass Asset Technology
- · Light-weight, UV polyester webbing
- · Rear Webbing Strap to reduce tangling

### **MATERIAL COMPONENTS**

Webbing: 44mm Polyester, MBS 25 kN

Fittings: Steel Golden Yellow Galvanized, MBS 15 kN Stitching Thread: High Tenacity Polyester (Colour Contrasted)

Lanyard: 12mm Polyamide Twisted Rope