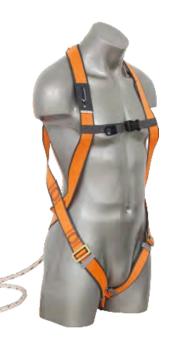

#### FULL BODY HARNESS SERIES

KStrong Essential range has been designed to meet the customers needs. It is one of the most versatile, lightweight and comfortable harnesses developed in the market today. The design maintains the shape of the harness, making easier to fit into the harness. It also has the Intergrated Compass Asset Management feature located in the Label Pack.

# **FEATURES**

- · Restraint Lanyard attached
- Rear D Ring Fall Arrest
- Adjustable Plastic Buckle Chest Strap
- Adjustable Leg Straps
- Plastic Webbing Holders
- Rear Sit Strap
- Fall Arrest Indicator Tags
- · Label / Instruction Pouch
- Contrasting Stitching
- Steel Pass Through Buckles
- Compass Asset Technology
- · Light-weight, UV polyester webbing
- · Rear Webbing Strap to reduce tangling

### **MATERIAL COMPONENTS**

Webbing: 44mm Polyester, MBS 25 kN

Fittings: Steel Golden Yellow Galvanized, MBS 15 kN Stitching Thread: High Tenacity Polyester (Colour Contrasted)

Lanyard: 12mm Polyamide Twisted Rope