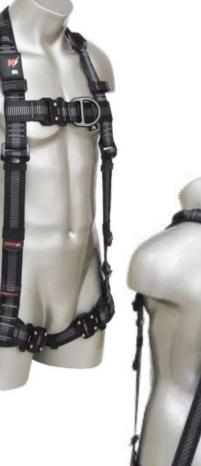

# EPIC CONFINED SPACE

AFH300407

KStrong EPIC Series has been ergonimacal designed with AirLite padding to provide extreme comfort with breathable foam and fabric to keep you cooler for longer. It has light weight Aluminum fittings and is suitable for all rescue environments due to the Endure Guard Technology which provides liquid protection against Oil, Dirt & Water. It also has the Intergrated Compass Asset Management feature located in the Label Pack.

## FEATURES

- Aluminum Front & Rear D-Ring Fall Arrest
- Adjustable Shoulder, Chest & Leg Straps
- AirLite Leg Padding
- Elasticated Padding in the upper part for more comfort and impact resistance
- Confined Space Rescue Loops
- Fall Arrest Indicator Tags
- · Label / Instruction Pouch
- Compass Asset Technology
- Endure Guard Webbing

### MATERIAL COMPONENTS

Webbing: Fittings: Stitching Thread: Padding: 44mm Polyester, MBS 25 kN Aluminum Anodised, MBS 15 kN High Tenacity Polyester (Colour Contrasted) Air Mesh, Insushield & Matty