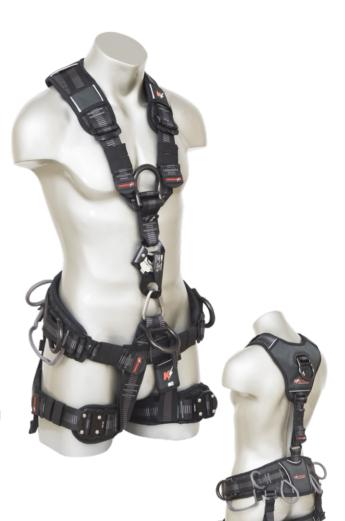

# EPIC RESCUE FULL BODY HARNESS SERIES

The KStrong EPIC Rescue harness has been designed with an integrated CROLL chest ascender attaching directly to the ventral attachment point for greater efficiency and freedom of movement, increased flexibility for both rope access and rescue. Provides maximum comfort whilst suspended for long periods of time.

### FEATURES

- Integrated Croll chest ascender, suit 10mm 12mm Kernmantle Rope
- Aluminum Front & Rear D-Ring Fall Arrest
- Adjustable Webbing Straps
- Quick Release Buckles (Aluminum)
- AirLite Breathable Shoulder & Leg Padding
- Padded Waist Belt with Aluminum Side D Rings
- Equipment & Tool Loops
- Fall Arrest Indicator Tags
- Label / Instruction Pouch
- Aluminum Buckles
- Compass Asset Technology
- Endure Guard Webbing