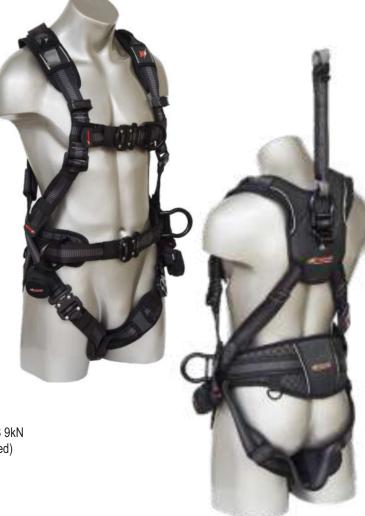

### FULL BODY HARNESS SERIES

KStrong EPIC Series has been ergonimacal designed with AirLite padding to provide extreme comfort with breathable foam and fabric to keep you cooler for longer. It has light weight Aluminum fittings and is suitable for all construction environments due to the Endure Guard Technology which provides liquid protection against Oil, Dirt & Water. It also has the Intergrated Compass Asset Management feature located in the Label Pack.

### **FEATURES**

- Aluminum Front & Rear D Ring Fall Arrest
- Adjustable Shoulder, Chest and Leg straps
- Quick Release Buckles (Aluminum)
- Breathable Shoulder & Leg Padding
- Padded Waist Belt with Aluminum Side D Rings
- Confined Space Loops
- Rear Extension Strap
- Rubber Web End Stops
- Rear Sit Strap
- Fall Arrest Indicator Tags
- Lanyard Keepers
- · Label / Instruction Pouch
- Aluminum Buckles
- Aluminum Pass Through Buckles
- Suspension Trauma Straps
- Compass Asset Technology
- Endure Guard Webbing