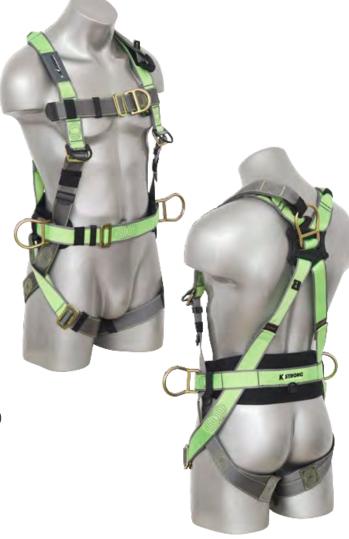

### FULL BODY HARNESS SERIES

KStrong Elite Series has been designed with the users safety in mind. Its been ergonomically designed to ensure comfort and practicality allowing the user to work freely and safe in all construction environments. It also has the Integrated Compass Asset Management feature located in the Label Pack.

# **FEATURES**

- Front & Rear D Ring Fall Arrest
- · Adjustable Chest, Shoulder and Leg Straps
- · Rear Sit Strap
- Padded Waist Belt with Side D Rings
- Lanyard Keepers
- Plastic & Elasticated Webbing Holders
- Plastic Web End Stop
- Fall Arrest Indicator Tags
- Contrasting Stitching
- Label / Instruction Pouch
- Pass Through Buckles
- Compass Asset Technology
- Tool Loops
- · Light-weight, polyester webbing, UV resistant
- · Steel Hardware