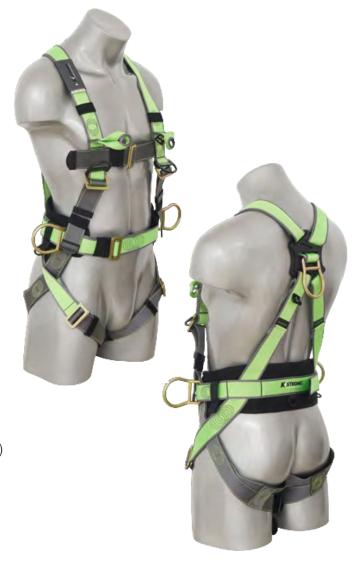

# FULL BODY HARNESS SERIES

KStrong Elite Series has been designed with the users safety in mind. Its been ergonomically designed to ensure comfort and practicality allowing the user to work freely and safe in all environments. It also has the Integrated Compass Asset Management feature located in the Label Pack.

# **FEATURES**

- Rear D Ring Fall Arrest
- · Adjustable Chest, Shoulder and Leg Straps
- Front Fall Arrest Loops
- Rear Sit Strap
- Padded Waist Belt with Side D Rings
- Lanyard Keepers
- Plastic & Elasticated Webbing Holders
- Plastic Web End Stop
- Fall Arrest Indicator Tags
- Contrasting Stitching
- Label / Instruction Pouch
- · Pass Through Buckles
- Compass Asset Technology
- Tool Loops
- · Light-weight, polyester webbing, UV resistant
- Steel Hardware

# **MATERIAL COMPONENTS**

Webbing: Polyester 44mm Wide, MBS 25 kN Fittings: Frame & Buckle Steel, MBS 15 kN

Golden Yellow Galvanized

D-Ring, MBS 23kN

Stitching Thread: High Tenacity Polyester (Colour Contrasted)