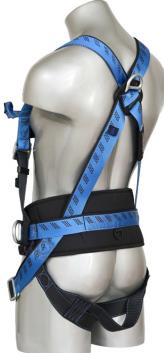

## FEATURES

- Rear Fall Arrest D-Ring
- Front Fall Arrest Webbing Loops
- Adjustable Steel Buckle Chest Strap
- Adjustable Shoulder & Leg Straps
- Padded Waist Belt c/w side D-Rings
- Plastic Webbing Holders
- Rear Sit Strap
- Label / Instruction Pouch
- Two toned webbing
- Contrasting Stitching
- Steel Pass Through Buckles
- Compass Asset Technology
- Light-weight, UV polyester webbing

## MATERIAL COMPONENTS

Webbing: Fittings: 44mm Polyester, MBS 25 kN Buckles Galvanised Steel, MBS 15 kN D-Rings Galvanized Steel, MBS 23kN High Tenacity Polyester (Colour Contrasted)