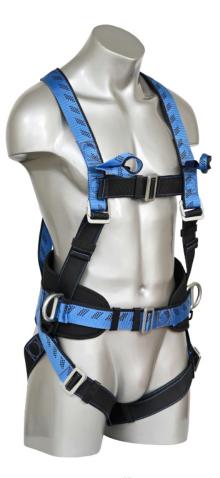

## FULL BODY HARNESS SERIES

KStrong Essential range has been designed to meet the customers needs. It is one of the most versatile, lightweight and comfortable harnesses developed in the market today. The design maintains the shape of the harness, making easier to fit into the harness. It also has the Intergrated Compass Asset Management feature located in the Label Pack.

## FEATURES

- Rear Fall Arrest D-Ring
- Front Fall Arrest Webbing Loops
- Adjustable Steel Buckle Chest Strap
- Adjustable Shoulder & Leg Straps
- Padded Waist Belt c/w side D-Rings
- Plastic Webbing Holders
- Rear Sit Strap
- Label / Instruction Pouch
- Two toned webbing
- Contrasting Stitching
- Steel Pass Through Buckles
- Compass Asset Technology
- Light-weight, UV polyester webbing

## MATERIAL COMPONENTS

Webbing: Fittings: 44mm Polyester, MBS 25 kN Buckles Galvanised Steel, MBS 15 kN D-Rings Galvanized Steel, MBS 23kN High Tenacity Polyester (Colour Contrasted)