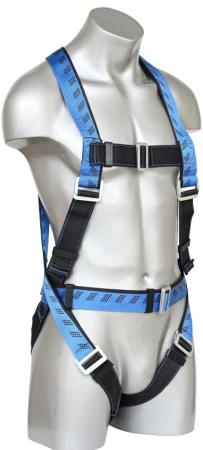

### FULL BODY HARNESS SERIES

KStrong Essential range has been designed to meet the customers needs. It is one of the most versatile, lightweight and comfortable harnesses developed in the market today. The design maintains the shape of the harness, making easier to fit into the harness. It also has the Intergrated Compass Asset Management feature located in the Label Pack.

### **FEATURES**

- Rear Fall Arrest D-Ring
- · Adjustable Steel Buckle Chest Strap
- · Adjustable Shoulder & Leg Straps
- Adjustable webbing waist belt
- Plastic Webbing Holders
- · Rear Sit Strap
- Label / Instruction Pouch
- Two toned webbing
- Contrasting Stitching
- Steel Pass Through Buckles
- Compass Asset Technology
- Light-weight, UV polyester webbing

## **MATERIAL COMPONENTS**

Webbing: 44mm Polyester, MBS 25 kN

Fittings: Buckles Galvanised Steel, MBS 15 kN

D-Rings Galvanized Steel, MBS 23kN

Stitching Thread: High Tenacity Polyester (Colour Contrasted)