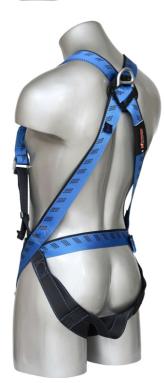

### FULL BODY HARNESS SERIES

KStrong Essential range has been designed to meet the customers needs. It is one of the most versatile, lightweight and comfortable harnesses developed in the market today. The design maintains the shape of the harness, making easier to fit into the harness. It also has the Intergrated Compass Asset Management feature located in the Label Pack.

### **FEATURES**

- Rear Fall Arrest D-Ring
- · Adjustable Steel Buckle Chest Strap
- · Adjustable Shoulder & Leg Straps
- Adjustable webbing waist belt
- Plastic Webbing Holders
- · Rear Sit Strap
- Label / Instruction Pouch
- Two toned webbing
- Contrasting Stitching
- Steel Pass Through Buckles
- Compass Asset Technology
- Light-weight, UV polyester webbing

## **MATERIAL COMPONENTS**

Webbing: 44mm Polyester, MBS 25 kN

Fittings: Buckles Galvanised Steel, MBS 15 kN

D-Rings Galvanized Steel, MBS 23kN

Stitching Thread: High Tenacity Polyester (Colour Contrasted)