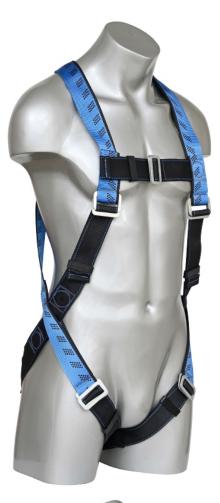

# AFH300051

KStrong Essential range has been designed to meet the customers needs. It is one of the most versatile, lightweight and comfortable harnesses developed in the market today. The design maintains the shape of the harness, making easier to fit into the harness. It also has the Intergrated Compass Asset Management feature located in the Label Pack.

### FEATURES

- Rear Fall Arrest D-Ring
- Adjustable Steel Buckle Chest Strap
- Adjustable Shoulder & Leg Straps
- Plastic Webbing Holders
- Rear Sit Strap
- Label / Instruction Pouch
- Two toned webbing
- Contrasting Stitching
- Steel Pass Through Buckles
- Compass Asset Technology
- Light-weight, UV polyester webbing