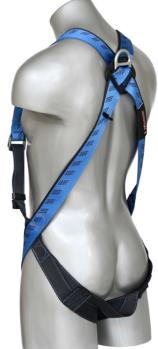

# AFH300051

KStrong Essential range has been designed to meet the customers needs. It is one of the most versatile, lightweight and comfortable harnesses developed in the market today. The design maintains the shape of the harness, making easier to fit into the harness. It also has the Intergrated Compass Asset Management feature located in the Label Pack.

### FEATURES

- Rear Fall Arrest D-Ring
- Adjustable Steel Buckle Chest Strap
- Adjustable Shoulder & Leg Straps
- Plastic Webbing Holders
- Rear Sit Strap
- Label / Instruction Pouch
- Two toned webbing
- Contrasting Stitching
- Steel Pass Through Buckles
- Compass Asset Technology
- Light-weight, UV polyester webbing