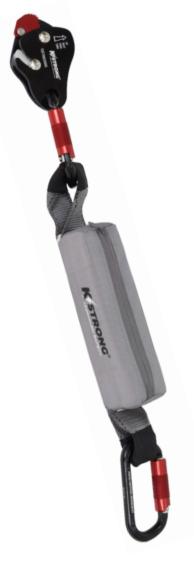

# **Features**

- The Blocker Fall Arrester can be fitted to the rope at any point allowing hands free ascending or descending.
- Constant fall protection, arrests falls, slides, and uncontrolled descents.
- Locks on the rope even if grabbed during the fall
- The thumb-catch allows the Blocker to be parked on the rope.
- The Blocker is used with a 140kg shock absorbing lanyard allowing the ability to conduct work from a safe distance from the attached rope.
- Suitable for work positioning, rope access back-up device and vertical lifelines.
- Suitable for use on Kernmantle ropes between 10.5mm and 12mm.

#### Components

| 3 3                                       |
|-------------------------------------------|
| Karabiner High Strength Aluminum Alloy 23 |

Shock Pack 44mm Polyester Webbing