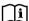

# **Features**

- The Blocker Fall Arrester can be fitted to the rope at any point allowing hands free ascending or descending.
- Constant fall protection, arrests falls, slides, and uncontrolled descents.
- Locks on the rope even if grabbed during the fall
- The thumb-catch allows the Blocker to be parked on the rope.
- The Blocker is used with a 140kg shock absorbing lanyard allowing the ability to conduct work from a safe distance from the attached rope.
- Suitable for work positioning, rope access back-up device and vertical lifelines.
- Suitable for use on Kernmantle ropes between 10.5mm and 12mm.

#### Components

| 3 3                                       |
|-------------------------------------------|
| Karabiner High Strength Aluminum Alloy 23 |

Shock Pack 44mm Polyester Webbing

# Weight

660gm ±10 gm - (Rope grab +Energy Absorber + Karabiners)