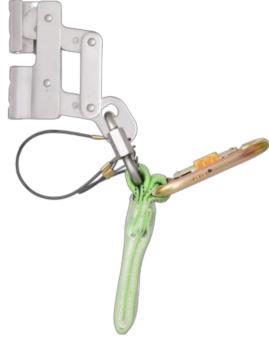

STAINLESS STEEL ROPE GRAB WITH SHOCK ABSORBER, KARABINER AND WIRE SLING AFF6000

## Features

- Stainless Steel Rope Grab AFG801002 with shock absorber permanently linked with a steel Karabiner AFC601100 via a PVC coated SS wire.
- Allows the user to climbing up or down and locks when a fall occurs on the wire anchorage line, whilst reducing the impact on the user.
- Automatic locking system
- Simple opening and closing system.
- Suitable to be used on 8mm 7x19 Stainless Steel Wire Rope.