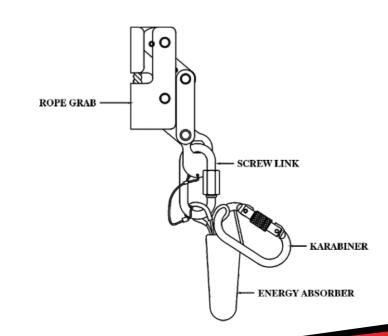

STAINLESS STEEL ROPE GRAB WITH SHOCK ABSORBER, KARABINER AND WIRE SLING AFF6000

## Features

- Stainless Steel Rope Grab AFG801002 with shock absorber permanently linked with a steel Karabiner AFC601100 via a PVC coated SS wire.
- Allows the user to climbing up or down and locks when a fall occurs on the wire anchorage line, whilst reducing the impact on the user.
- Automatic locking system
- Simple opening and closing system.
- Suitable to be used on 8mm 7x19 Stainless Steel Wire Rope.

## How To Use

Refer to User Instruction Manual

| Metal Components          |   |                                                                  |
|---------------------------|---|------------------------------------------------------------------|
| Rope Grab                 | : | 316 Stainless Steel: Polished                                    |
| Minimum Breaking Strength | : | 15 kN                                                            |
| Karabiner & Screw Link    | : | Alloy Steel: Galvanized with Golder<br>Yellow/Silver Passivation |
| Minimum Breaking Strength | : | 25 kN                                                            |
| Shock Absorber            | : | Polyester Webbing                                                |