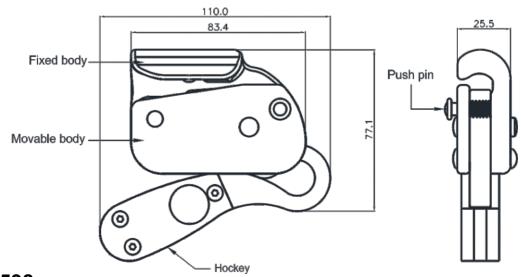

## STAINLESS STEEL ROPE GRAB WITH BUILT IN SHOCK ABSORBER - AFF6000 & AFF7000 SYSTEMS

#### Features

- Stainless steel wire rope grab can be attached or removed from the cable at any point
- Energy absorbing design reduces the impact forces generated upon a user in the event of a fall
- The rope grab automatically follows the user allowing freedom of movement up and down the cable
- This rope grab has been designed with both inertia and cam locking system for added safety
- Suitable for 8mm wire cable systems AFF6000 & AFF7000

### Metal Components

How To Use

Refer to User Instruction Manual

Rope Grab MBS : 316 Stainless Steel : 15kN

l

#### Weight

625 gm <u>+</u> 10 gm