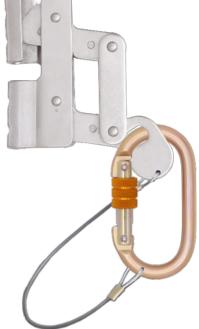

## **Features**

- Stainless Steel Rope Grab AFG801002 permanently linked with a steel . Karabiner AFC601100 via a PVC coated SS wire.
- Allows the user to climbing up or down and locks when a fall occurs on the wire anchorage line.

**[**]i

25 kN

:

- Automatic locking system.
- Suitable to be used on 8mm 7x19 Stainless Steel Wire Rope.

#### How To Use

Refer to User Instruction Manual

|                           |   | SCAN TO DOWNLOAD                                              |   |
|---------------------------|---|---------------------------------------------------------------|---|
| Metal Components          |   |                                                               | 6 |
| Rope Grab                 | : | 316 Stainless Steel: Polished                                 |   |
| Minimum Breaking Strength | : | 15 kN                                                         | 1 |
| Karabiner                 | : | Alloy Steel: Galvanized with Golden Yellow/Silver Passivation |   |