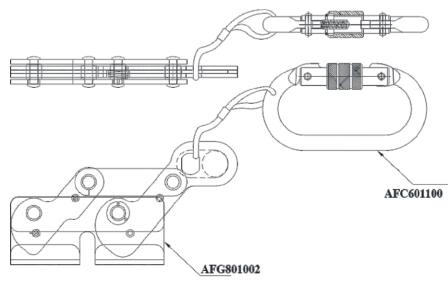

## **Features**

- Stainless Steel Rope Grab AFG801002 permanently linked with a steel . Karabiner AFC601100 via a PVC coated SS wire.
- Allows the user to climbing up or down and locks when a fall occurs on the wire anchorage line.

#### How To Use

Refer to User Instruction Manual

|                           |   | SCAN TO DOWNLOAD                                              |   |
|---------------------------|---|---------------------------------------------------------------|---|
| Metal Components          |   |                                                               | 6 |
| Rope Grab                 | : | 316 Stainless Steel: Polished                                 |   |
| Minimum Breaking Strength | : | 15 kN                                                         | 1 |
| Karabiner                 | : | Alloy Steel: Galvanized with Golden Yellow/Silver Passivation |   |