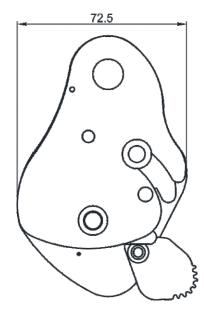

# BLOCKER OPENABLE ROPE GRAB SUIT 11MM - 12MM KERNMANTLE ROPE

AFG801015

### **Features**

- The Blocker can be fitted to the rope at any point allowing hands free ascending or descending.
- The thumb-catch allows the Blocker to be parked on the rope.
- Suitable for work positioning, rope access back-up device and vertical lifelines
- Suitable for use on Kernmantle ropes between 11mm and 12mm.
- It is designed to provide vertical fall protection to users ascending/descending a ladder or structure.
- It is lightweight and has a manual lock-off feature.