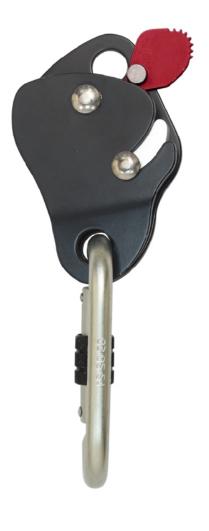

# BLOCKER OPENABLE ROPE GRAB SUIT 11MM - 12MM KERNMANTLE ROPE

AFG801015

### **Features**

- The Blocker can be fitted to the rope at any point allowing hands free ascending or descending.
- The thumb-catch allows the Blocker to be parked on the rope.
- Suitable for work positioning, rope access back-up device and vertical lifelines
- Suitable for use on Kernmantle ropes between 11mm and 12mm.
- It is designed to provide vertical fall protection to users ascending/descending a ladder or structure.
- It is lightweight and has a manual lock-off feature.

# **Metal Components**

Material : High Strength Aluminum Alloy
Finish : Natural Silver / Colored Anodized