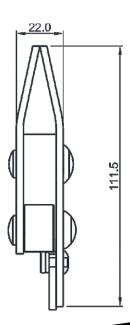

# BLOCKER OPENABLE ROPE GRAB SUIT 11MM - 12MM KERNMANTLE ROPE

AFG801015

### **Features**

- The Blocker can be fitted to the rope at any point allowing hands free ascending or descending.
- The thumb-catch allows the Blocker to be parked on the rope.
- Suitable for work positioning, rope access back-up device and vertical lifelines
- Suitable for use on Kernmantle ropes between 11mm and 12mm.
- It is designed to provide vertical fall protection to users ascending/descending a ladder or structure.
- It is lightweight and has a manual lock-off feature.

### Weight

183.0 gm + 0.10 gm