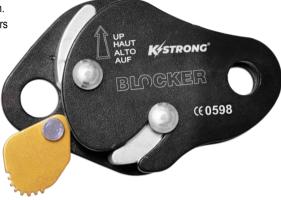

## BLOCKER OPENABLE ROPE GRAB SUIT 10.5MM - 12MM KERNMANTLE ROPE

#### Features

- The Blocker can be fitted to the rope at any point allowing hands free ascending or descending.
- The thumb-catch allows the Blocker to be parked on the rope.
- Suitable for work positioning, rope access back-up device and vertical lifelines
- Suitable for use on Kernmantle ropes between 10.5mm and 12mm.
- It is designed to provide vertical fall protection to users ascending/descending a ladder or structure.

l

It is lightweight and has a manual lock-off feature.